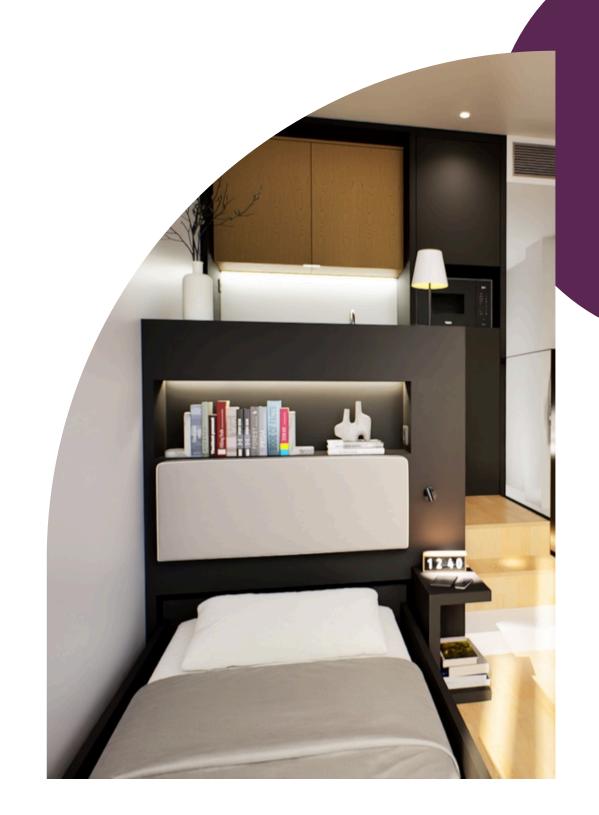

## SUITE

30m2 + 10 m2 terrace

The premium rooms with a private bathroom, kitchenette and work area offer the possibility of converting the room into a double studio or for single use, allowing the student to host visiting family members.

#### **SUITE**

- Smart TV.
- Air conditioning.
- Shelving and storage spaces.
- Study table, chair and lamp.
- En-suite bathroom.
- Lounge area with sofa and coffee table.
- Complete Kitchenette with:
  - Microwave;
  - Induction hob;
  - Refrigerator.