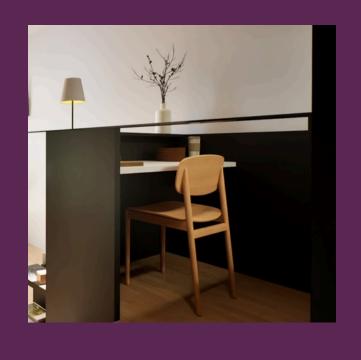

### STUDIO

20m2

Our studios with private bathrooms offer a comfortable and well-equipped room with storage space, kitchenette and work area.

#### **STUDIOS**

- Smart TV.
- Air conditioning.
- Shelving and storage spaces.
- Study table, chair and lamp.
- En-suite bathroom.
- Complete Kitchenette with:
  - Microwave;
  - Induction hob;
  - Refrigerator.