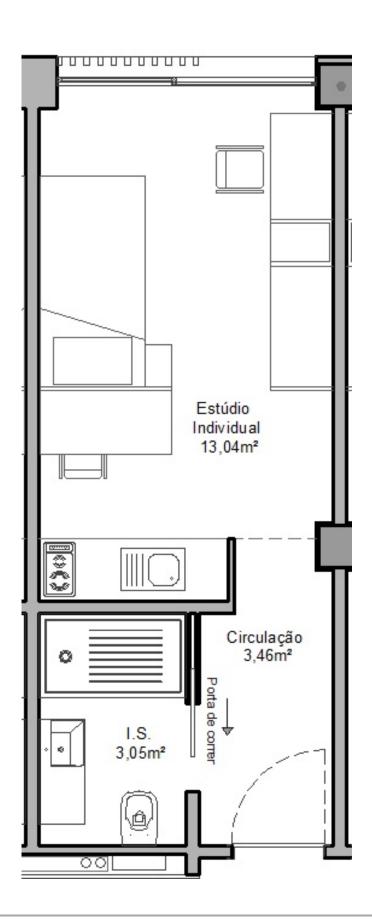

### STUDIO

20m2

Our studios with private bathrooms offer a comfortable and well-equipped room with storage space, kitchenette and work area.

#### **STUDIOS**

- Smart TV.
- Air conditioning.
- Shelving and storage spaces.
- Study table, chair and lamp.
- En-suite bathroom.
- Complete Kitchenette with:
  - Microwave;
  - Induction hob;
  - Refrigerator.