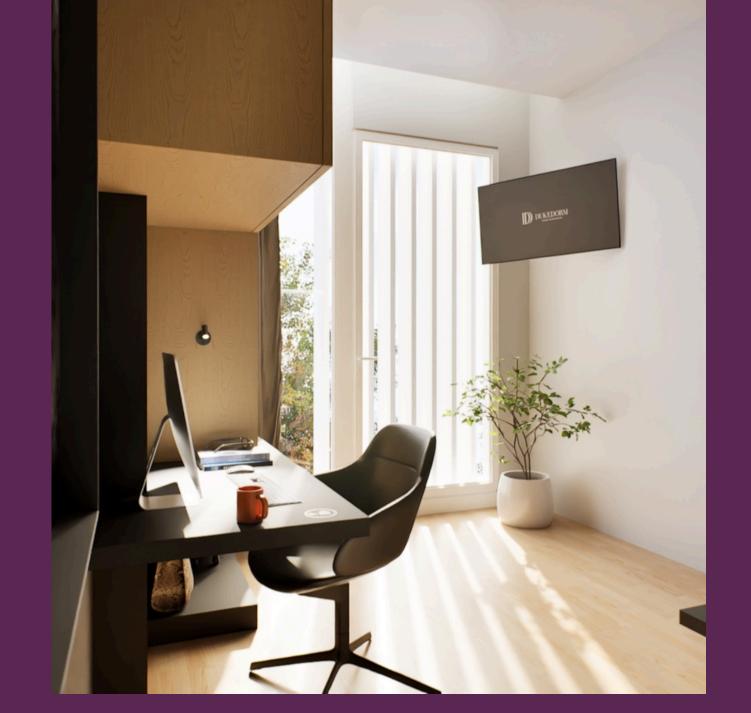

### STUDIO

20m2

Our studios with private bathrooms offer a comfortable and well-equipped room with storage space, kitchenette and work area.

#### **STUDIOS**

- Smart TV.
- Air conditioning.
- Shelving and storage spaces.
- Study table, chair and lamp.
- En-suite bathroom.
- Complete Kitchenette with:
  - Microwave;
  - Induction hob;
  - Refrigerator.