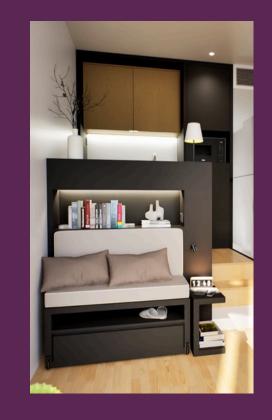

## SUITE

30m2 + 10 m2 terrace

The premium rooms with a private bathroom, kitchenette and work area offer the possibility of converting the room into a double studio or for single use, allowing the student to host visiting family members.

#### **SUITE**

- Smart TV.
- Air conditioning.
- Shelving and storage spaces.
- Study table, chair and lamp.
- En-suite bathroom.
- Lounge area with sofa and coffee table.
- Complete Kitchenette with:
  - Microwave;
  - Induction hob;
  - Refrigerator.