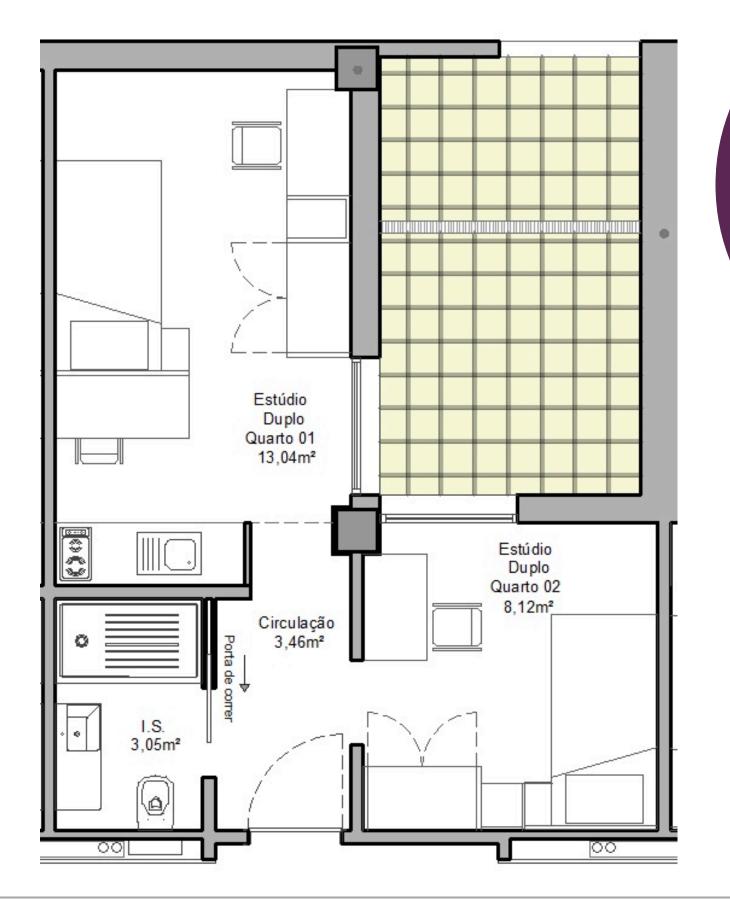

## SUITE

30m2 + 10 m2 terrace

The premium rooms with a private bathroom, kitchenette and work area offer the possibility of converting the room into a double studio or for single use, allowing the student to host visiting family members.

#### **SUITE**

- Smart TV.
- Air conditioning.
- Shelving and storage spaces.
- Study table, chair and lamp.
- En-suite bathroom.
- Lounge area with sofa and coffee table.
- Complete Kitchenette with:
  - Microwave;
  - Induction hob;
  - Refrigerator.